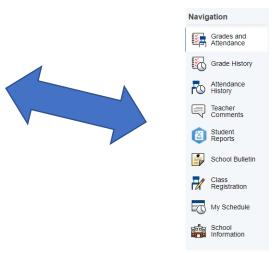

- You can access any of the following by clicking on the links on the left side of the page:
  - Grades and Attendance
  - Grade History
  - Attendance History
  - o Teacher Comments
  - Student Reports
  - School Bulletin
  - Class Registration
  - o My Schedule
  - School Information