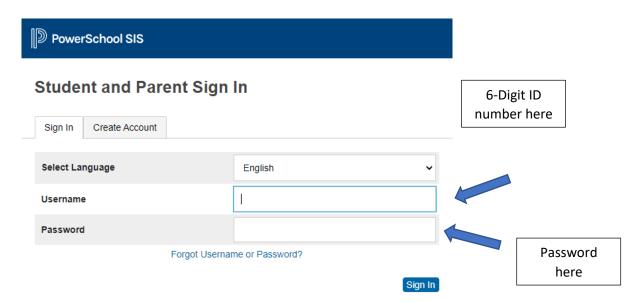

- Open an internet browser on any web accessible device. In the address bar of your browser type <a href="http://yonkersps.powerschool.com/public">http://yonkersps.powerschool.com/public</a>. You will be taken to the PowerSchool sign in page.
  - o Your log in is your 6-digit school ID number.
  - Your password is your 8-digit date of birth, for example, if you were born on August 4, 2002, your password would be 08042002. Click "Sign In"